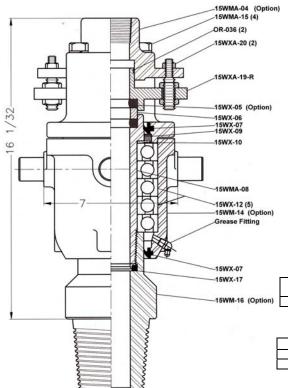

## **PARTS LIST**

| PART NO.      | DESCRIPTION                                                                                                                                                                     | WT/LBS | QTY.   |  |
|---------------|---------------------------------------------------------------------------------------------------------------------------------------------------------------------------------|--------|--------|--|
| 15WMA-3700-XX | WESTERN SWIVEL, LESS BAIL, 2" NPT FEMALE HOSE CONNECTION, WITH ADJUSTMENT PACKING, FOUR (4) PULLDOWN TRUNNION PINS, WITH 2 7/8" IF LEFT HAND PIN LOWER CONNECTION  ADD FOR BAIL |        | REQ.   |  |
|               | ADD FOR SPECIAL LOWER CONNECTION                                                                                                                                                |        |        |  |
| 15WM-01       | BAIL                                                                                                                                                                            | 25.00  | OPTION |  |
| 15WMA-04      | GOOSENECK                                                                                                                                                                       | 39.00  | OPTION |  |
| 15WX-05       | +PACKING                                                                                                                                                                        | .12    | 2      |  |
| 15WX-05-90    | PACKING, 90 DURO                                                                                                                                                                | .12    | OPTION |  |
| 15WX-06       | +WEARBUSHING                                                                                                                                                                    | .75    | 1      |  |
| 15WX-07       | +HOUSING SEAL                                                                                                                                                                   | .25    | 2      |  |
| 15WMA-08      | SPINDLE                                                                                                                                                                         | 10.00  | 1      |  |
| 15WX-09       | +SHIELD SEAL                                                                                                                                                                    | .20    | 1      |  |
| 15WX-10       | +BEARING SHIELD                                                                                                                                                                 | .25    | 1      |  |
| 15WX-12       | +BEARINGS                                                                                                                                                                       | 5.00   | 5      |  |
| 15WM-14A      | BEARING HOUSING, 7" SHOULDERS, (4) 1 3/4" PINS                                                                                                                                  | 24.00  | OPTION |  |
| 15WMA-15      | STUDS W/NUT                                                                                                                                                                     | .75    | 4      |  |
| 15WM-16GD-LP  | LOWER CONNECTION, 2 7/8" OD 8-V LH PIN                                                                                                                                          | 12.00  | OPTION |  |
| 15WM-16GE-LP  | LOWER CONNECTION, 2 7/8" IF LH PIN                                                                                                                                              | 12.00  | 1      |  |
| 15WM-16FE-LP  | LOWER CONNECTION, 2 3/8" IF LH PIN                                                                                                                                              | 12.00  | OPTION |  |
| 15WX-17       | +SPINDLE THREAD SEAL                                                                                                                                                            | .06    | 1      |  |
| 15WXA-19-R    | GLAND, PACKING ADJUSTING                                                                                                                                                        | 8.25   | 1      |  |
| 15WXA-20      | ADJUST SCREW W/NUTS                                                                                                                                                             | 1.25   | 2      |  |
| OR-036        | +O RING                                                                                                                                                                         | .01    | 2      |  |
| 15WX-40       | MAINTENANCE KIT (8) 15WX-05, (1) 15WX-06                                                                                                                                        |        |        |  |
| 15WMA-40R     | REPAIR KIT +INCLUDED IN REPAIR KIT                                                                                                                                              |        |        |  |