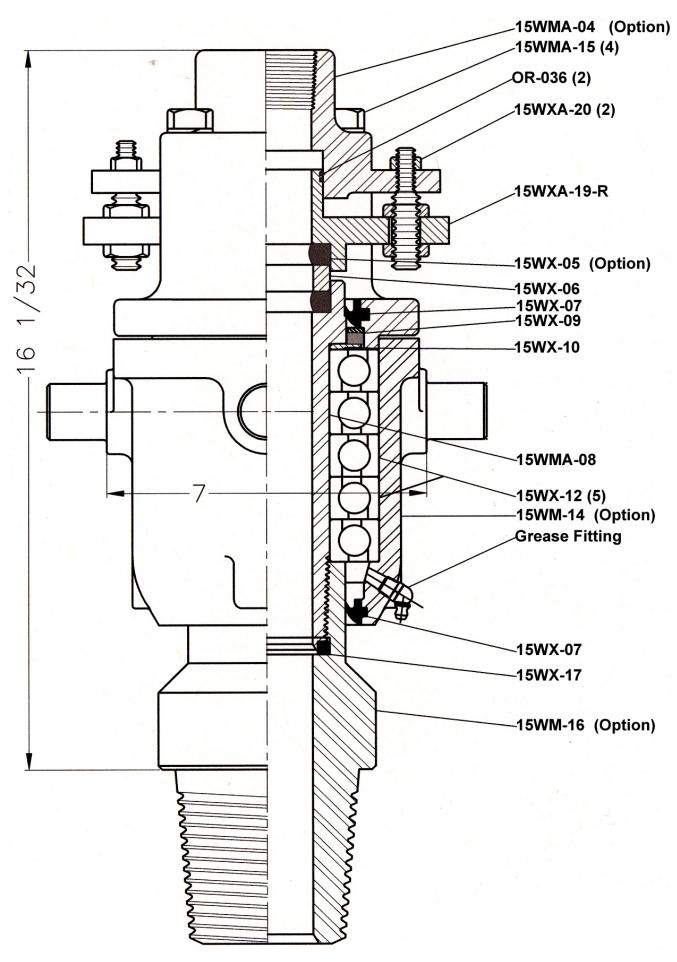

## **PARTS LIST**

| PART NO.      | DESCRIPTION                                                                                                                                                                     | WT/LBS | QTY.   |  |
|---------------|---------------------------------------------------------------------------------------------------------------------------------------------------------------------------------|--------|--------|--|
| 15WMA-3700-XX | WESTERN SWIVEL, LESS BAIL, 2" NPT FEMALE HOSE CONNECTION, WITH ADJUSTMENT PACKING, FOUR (4) PULLDOWN TRUNNION PINS, WITH 2 7/8" IF LEFT HAND PIN LOWER CONNECTION  ADD FOR BAIL |        | REQ.   |  |
|               | ADD FOR SPECIAL LOWER CONNECTION                                                                                                                                                |        |        |  |
| 15WM-01       | BAIL                                                                                                                                                                            | 25.00  | OPTION |  |
| 15WMA-04      | GOOSENECK                                                                                                                                                                       | 39.00  | OPTION |  |
| 15WX-05       | +PACKING                                                                                                                                                                        | .12    | 2      |  |
| 15WX-05-90    | PACKING, 90 DURO                                                                                                                                                                | .12    | OPTION |  |
| 15WX-06       | +WEARBUSHING                                                                                                                                                                    | .75    | 1      |  |
| 15WX-07       | +HOUSING SEAL                                                                                                                                                                   | .25    | 2      |  |
| 15WMA-08      | SPINDLE                                                                                                                                                                         | 10.00  | 1      |  |
| 15WX-09       | +SHIELD SEAL                                                                                                                                                                    | .20    | 1      |  |
| 15WX-10       | +BEARING SHIELD                                                                                                                                                                 | .25    | 1      |  |
| 15WX-12       | +BEARINGS                                                                                                                                                                       | 5.00   | 5      |  |
| 15WM-14A      | BEARING HOUSING, 7" SHOULDERS, (4) 1 3/4" PINS                                                                                                                                  | 24.00  | OPTION |  |
| 15WMA-15      | STUDS W/NUT                                                                                                                                                                     | .75    | 4      |  |
| 15WM-16GD-LP  | LOWER CONNECTION, 2 7/8" OD 8-V LH PIN                                                                                                                                          | 12.00  | OPTION |  |
| 15WM-16GE-LP  | LOWER CONNECTION, 2 7/8" IF LH PIN                                                                                                                                              | 12.00  | 1      |  |
| 15WM-16FE-LP  | LOWER CONNECTION, 2 3/8" IF LH PIN                                                                                                                                              | 12.00  | OPTION |  |
| 15WX-17       | +SPINDLE THREAD SEAL                                                                                                                                                            | .06    | 1      |  |
| 15WXA-19-R    | GLAND, PACKING ADJUSTING                                                                                                                                                        | 8.25   | 1      |  |
| 15WXA-20      | ADJUST SCREW W/NUTS                                                                                                                                                             | 1.25   | 2      |  |
| OR-036        | +O RING                                                                                                                                                                         | .01    | 2      |  |
| 15WX-40       | MAINTENANCE KIT (8) 15WX-05, (1) 15WX-06                                                                                                                                        |        |        |  |
| 15WMA-40R     | REPAIR KIT +INCLUDED IN REPAIR KIT                                                                                                                                              |        |        |  |