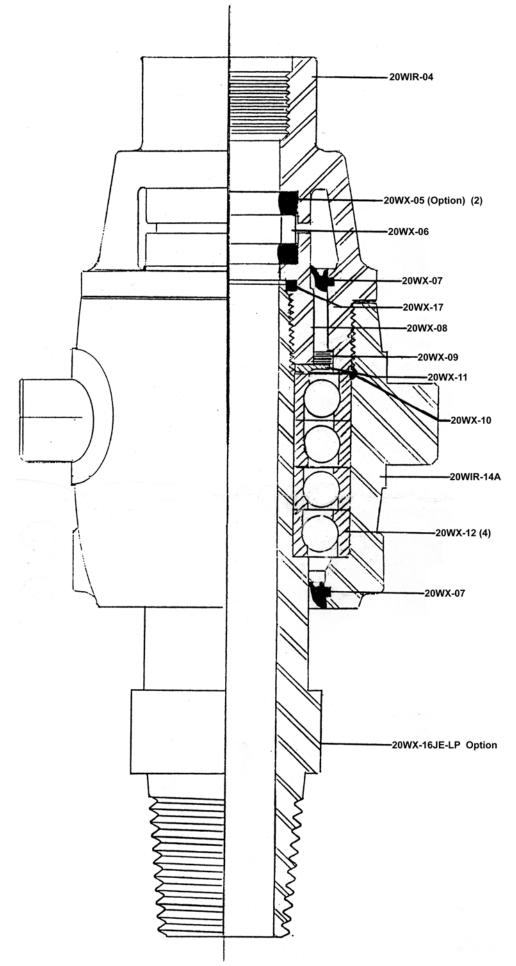

## PARTS LIST

| PART NO.      | DESCRIPTION                                                                                                                                 | QTY.<br>REQ. |         |
|---------------|---------------------------------------------------------------------------------------------------------------------------------------------|--------------|---------|
| 20WIR-3200-XX | WESTERN SWIVEL, 3" NPT FEMALE HOSE CONNECTION<br>STRAIGHT UP, 2" OD TRUNNION PINS ON 7 ½" SHOULDER,<br>WITH 3 ½" IF LH PIN LOWER CONNECTION |              |         |
|               | ADD FOR LONG 3 1/2" IF LH PIN LOWER CONNECTION                                                                                              |              | CONSULT |
| 20WIR-04      | GOOSENECK, 3" NPT FEMALE HOSE CONNECTION                                                                                                    | 1            |         |
| 20WX-05       | + PACKING                                                                                                                                   | 2            |         |
| 20WX-05-90    | PACKING, 90 DURO (HIGH PRESSURE)                                                                                                            | Option       |         |
| 20WX-05V      | PACKING VITON                                                                                                                               | Option       |         |
| 20WX-06       | + WEARBUSHING                                                                                                                               | 1            |         |
| 20WX-07       | + HOUSING SEAL                                                                                                                              | 2            |         |
| 20WX-07V      | HOUSING SEAL, VITON                                                                                                                         | Option       |         |
| 20WX-08       | SPINDLE NUT                                                                                                                                 | 1            |         |
| 20WX-09       | + SHIELD SEAL                                                                                                                               | 1            |         |
| 20WX-10       | + BEARING SHIELD                                                                                                                            | 1            |         |
| 20WX-11       | BEARING RETAINER WIRE                                                                                                                       | 1            |         |
| 20WX-12       | + BEARINGS                                                                                                                                  | 4            |         |
| 20WIR-14A     | BEARING HOUSING WITH PINS, 2" OD, 7 1/2" SHOULDERS                                                                                          | 1            |         |
| 15WX-15       | LOCK SCREW AND NUT, BEARING HOUSING                                                                                                         | 1            |         |
| 20WX-16JE-LP  | LOWER CONNECTION, 3 1/2" IF LH PIN                                                                                                          | 1            |         |
| 20WX-16XJE-LP | LOWER CONNECTION, LONG 3 1/2" IF LH PIN                                                                                                     | Option       |         |
| 20WX-17       | + SPINDLE THREAD SEAL                                                                                                                       | 1            |         |
| 20WX-40       | MAINTENANCE KIT (8) 20WX-05, (1) 20WX-06                                                                                                    |              |         |
| 20WX-40R      | REPAIR KIT + Included in Repair Kit                                                                                                         |              |         |