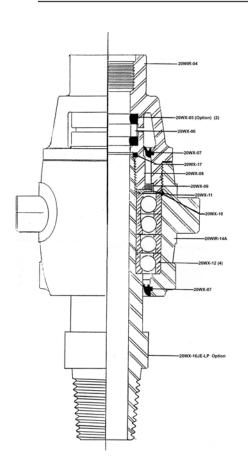

## PARTS LIST

| PART NO.      | DESCRIPTION                                                                                                                                 | QTY.<br>REQ. |         |
|---------------|---------------------------------------------------------------------------------------------------------------------------------------------|--------------|---------|
| 20WIR-3200-XX | WESTERN SWIVEL, 3" NPT FEMALE HOSE CONNECTION<br>STRAIGHT UP, 2" OD TRUNNION PINS ON 7 ½" SHOULDER,<br>WITH 3 ½" IF LH PIN LOWER CONNECTION |              |         |
|               | ADD FOR LONG 3 1/2" IF LH PIN LOWER CONNECTION                                                                                              |              | CONSULT |
| 20WIR-04      | GOOSENECK, 3" NPT FEMALE HOSE CONNECTION                                                                                                    | 1            |         |
| 20WX-05       | + PACKING                                                                                                                                   | 2            |         |
| 20WX-05-90    | PACKING, 90 DURO (HIGH PRESSURE)                                                                                                            | Option       |         |
| 20WX-05V      | PACKING VITON                                                                                                                               | Option       |         |
| 20WX-06       | + WEARBUSHING                                                                                                                               | 1            |         |
| 20WX-07       | + HOUSING SEAL                                                                                                                              | 2            |         |
| 20WX-07V      | HOUSING SEAL, VITON                                                                                                                         | Option       |         |
| 20WX-08       | SPINDLE NUT                                                                                                                                 | 1            |         |
| 20WX-09       | + SHIELD SEAL                                                                                                                               | 1            |         |
| 20WX-10       | + BEARING SHIELD                                                                                                                            | 1            |         |
| 20WX-11       | BEARING RETAINER WIRE                                                                                                                       | 1            |         |
| 20WX-12       | + BEARINGS                                                                                                                                  | 4            |         |
| 20WIR-14A     | BEARING HOUSING WITH PINS, 2" OD, 7 1/2" SHOULDERS                                                                                          | 1            |         |
| 15WX-15       | LOCK SCREW AND NUT, BEARING HOUSING                                                                                                         | 1            |         |
| 20WX-16JE-LP  | LOWER CONNECTION, 3 1/2" IF LH PIN                                                                                                          | 1            |         |
| 20WX-16XJE-LP | LOWER CONNECTION, LONG 3 1/2" IF LH PIN                                                                                                     | Option       |         |
| 20WX-17       | + SPINDLE THREAD SEAL                                                                                                                       | 1            |         |
| 20WX-40       | MAINTENANCE KIT (8) 20WX-05, (1) 20WX-06                                                                                                    |              |         |
| 20WX-40R      | REPAIR KIT + Included in Repair Kit                                                                                                         |              |         |