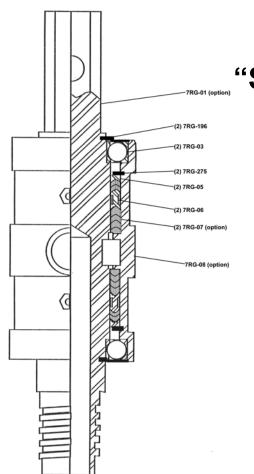

## **PARTS LIST**

| PART NAME     | DESCRIPTION                                       | WT/LB EACH | QTY REQ  |          |
|---------------|---------------------------------------------------|------------|----------|----------|
|               | WESTERN SIDE INLET, 1 5/8" MALE HEX TOP CONN., 1" |            |          |          |
| 7RG-4010-XX   | NPT FEMALE HOSE CONNECTION WITH AWJ RH PIN        |            |          |          |
|               | LOWER CONNECTION                                  |            |          |          |
|               | ADD FOR "SPECIAL STEM"                            |            |          |          |
| 7RG-01QAW-RP  | STEM, 1 5/8" MALE HEX BY AW RH PIN                | 9.00       | 1        |          |
| 7RG-01QAWJ-RP | STEM, 1 5/8" MALE HEX BY AWJ RH PIN               | 9.00       | OPTION** |          |
| 7RG-03        | BEARINGS                                          | .70        | 2        |          |
| 7RG-05        | SEAT RING, PACKING                                | .30        | 2        |          |
| 7RG-06        | LANTERN RING                                      | .30        | 2        |          |
| 7RG-07        | PACKING SET W/MALE ADAPTER                        | .40        | 2        |          |
| 7RG-07-416    | PACKING SET (LOW PRESSURE) W/ MALE ADAPTER        | .40        | OPTION   |          |
| 7RG-08A       | PACKOFF BOX, 1" NPT FEMALE                        | 6.00       | 1        | •        |
| 7RG-02        | RETAINER, BEARING                                 | .10        | 2        |          |
| 7RG-275       | RETAINER, PACKING                                 | .10        | 2        | <u> </u> |