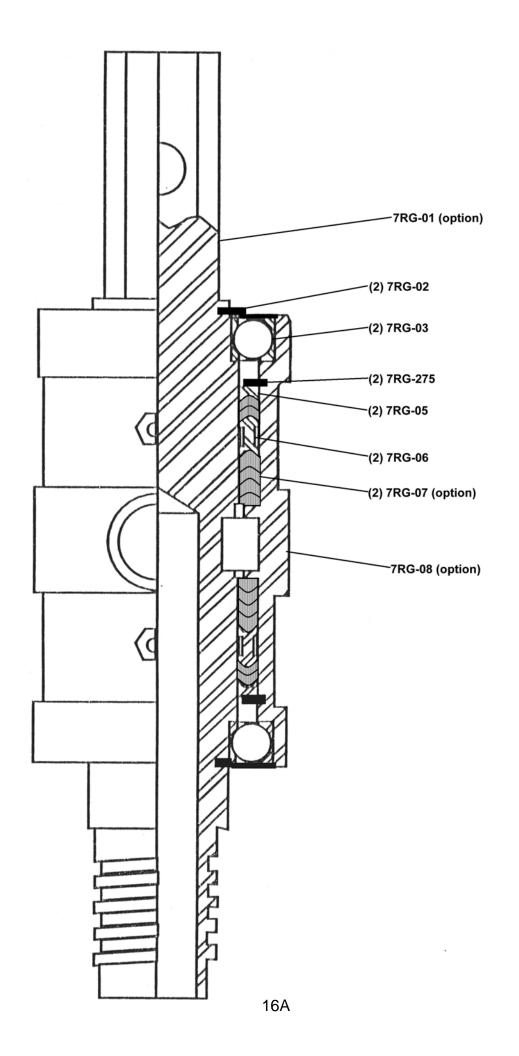

## **PARTS LIST**

| PART NAME     | DESCRIPTION                                       | WT/LB EACH | QTY REQ  |          |
|---------------|---------------------------------------------------|------------|----------|----------|
|               | WESTERN SIDE INLET, 1 5/8" MALE HEX TOP CONN., 1" |            |          |          |
| 7RG-4010-XX   | NPT FEMALE HOSE CONNECTION WITH AWJ RH PIN        |            |          |          |
|               | LOWER CONNECTION                                  |            |          |          |
|               | ADD FOR "SPECIAL STEM"                            |            |          |          |
| 7RG-01QAW-RP  | STEM, 1 5/8" MALE HEX BY AW RH PIN                | 9.00       | 1        |          |
| 7RG-01QAWJ-RP | STEM, 1 5/8" MALE HEX BY AWJ RH PIN               | 9.00       | OPTION** |          |
| 7RG-03        | BEARINGS                                          | .70        | 2        |          |
| 7RG-05        | SEAT RING, PACKING                                | .30        | 2        |          |
| 7RG-06        | LANTERN RING                                      | .30        | 2        |          |
| 7RG-07        | PACKING SET W/MALE ADAPTER                        | .40        | 2        |          |
| 7RG-07-416    | PACKING SET (LOW PRESSURE) W/ MALE ADAPTER        | .40        | OPTION   |          |
| 7RG-08A       | PACKOFF BOX, 1" NPT FEMALE                        | 6.00       | 1        | •        |
| 7RG-02        | RETAINER, BEARING                                 | .10        | 2        |          |
| 7RG-275       | RETAINER, PACKING                                 | .10        | 2        | <u> </u> |