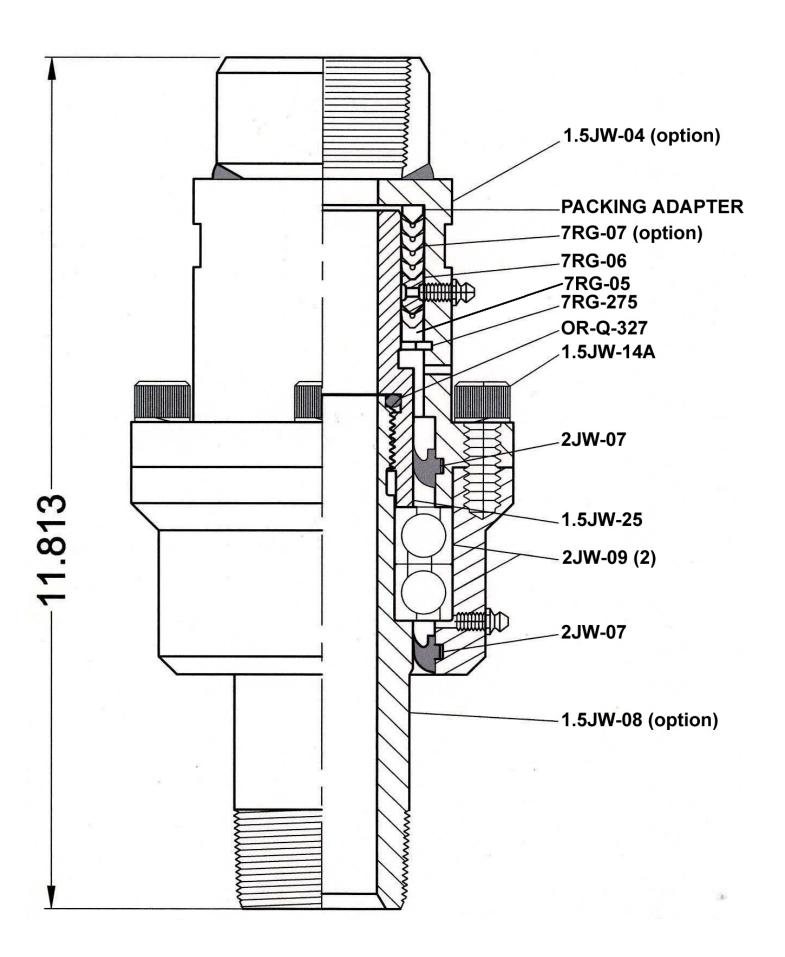

## **PARTS LIST**

| PART<br>NUMBER | NAME                                       | WT/LBS | NUMBER<br>REQ. |  |
|----------------|--------------------------------------------|--------|----------------|--|
| 1.5JW-2070-XX  | ROTATING HEAD, 2" NPT MALE HOSE CONNECTION |        |                |  |
|                | WITH 2" NPT LH PIN LOWER CONNECTION        |        |                |  |
|                | ADD FOR "SPECIAL STEM"                     |        |                |  |
| 1.5JW-04A      | GOOSENECK, 2" NPT MALE HOSE CONNECTION     |        | 1              |  |
| 1.5JW-08DA-RP  | SPINDLE, 1 ½" NPT RH PIN                   |        | Option         |  |
| 1.5JW-08EA-LP  | SPINDLE, 2" NPT LH PIN                     |        | 1              |  |
| 1.5JW-14       | BEARING HOUSING                            |        | 1              |  |
| 1.5JW-25       | WASHPIPE                                   |        | 1              |  |
| OR-Q327        | WASHPIPE QUAD RING                         |        | 1              |  |
| 2JW-07         | HOUSING SEAL                               |        | 2              |  |
| 2JW-09         | BEARINGS                                   |        | 2              |  |
| 7RG-275        | PACKING RETAINER                           |        | 1              |  |
| 7RG-05         | PACKING SEAT RING                          |        | 1              |  |
| 7RG-06         | LANTERN RING                               |        | 1              |  |
| 7RG-07         | PACKING SET W/ADAPTER                      |        | 1              |  |