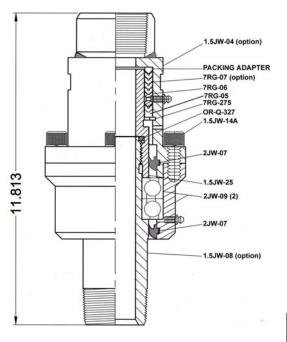

## **PARTS LIST**

| PART<br>NUMBER | NAME                                       | WT/LBS | NUMBER<br>REQ. |  |
|----------------|--------------------------------------------|--------|----------------|--|
| 1.5JW-2070-XX  | ROTATING HEAD, 2" NPT MALE HOSE CONNECTION |        |                |  |
|                | WITH 2" NPT LH PIN LOWER CONNECTION        |        |                |  |
|                | ADD FOR "SPECIAL STEM"                     |        |                |  |
| 1.5JW-04A      | GOOSENECK, 2" NPT MALE HOSE CONNECTION     |        | 1              |  |
| 1.5JW-08DA-RP  | SPINDLE, 1 ½" NPT RH PIN                   |        | Option         |  |
| 1.5JW-08EA-LP  | SPINDLE, 2" NPT LH PIN                     |        | 1              |  |
| 1.5JW-14       | BEARING HOUSING                            |        | 1              |  |
| 1.5JW-25       | WASHPIPE                                   |        | 1              |  |
| OR-Q327        | WASHPIPE QUAD RING                         |        | 1              |  |
| 2JW-07         | HOUSING SEAL                               |        | 2              |  |
| 2JW-09         | BEARINGS                                   |        | 2              |  |
| 7RG-275        | PACKING RETAINER                           |        | 1              |  |
| 7RG-05         | PACKING SEAT RING                          |        | 1              |  |
| 7RG-06         | LANTERN RING                               |        | 1              |  |
| 7RG-07         | PACKING SET W/ADAPTER                      |        | 1              |  |