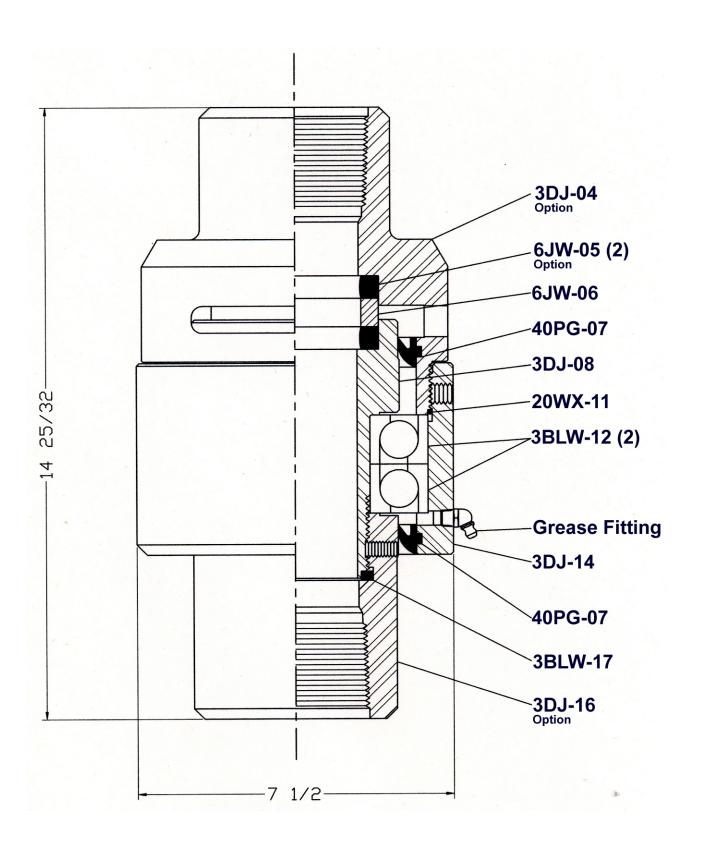

## **WEIGHTS AND DIMENSIONAL DATA**

| LENGTH | WT/LB | HOSE CONN     | LOWER CONN     | WATERCOURSE | WORKING    |
|--------|-------|---------------|----------------|-------------|------------|
|        |       |               |                |             | PRESSURE   |
| 14 ½"  | 65    | 3" NPT FEMALE | 2 ½" OR 3" NPT | 3"          | TO 300 PSI |

## **PARTS LIST**

| PART NUMBER | DESCRIPTION                                                                                                                                                          | WT/LBS     | NUMBER REQ. |   |
|-------------|----------------------------------------------------------------------------------------------------------------------------------------------------------------------|------------|-------------|---|
| 3DJ-2500-XX | WESTERN ROTATING HEAD, 3" FEMALE OR 4" MALE NPT HOSE CONNECTION, WITH 3" NPT RH/LH BOX OR PIN LOWER CONNECTION  ADD FOR STIFF BAIL  ADD FOR SPECIAL LOWER CONNECTION | WIZEBO     | NOMBER NEW. |   |
| 3DJ-04A **  | GOOSENECK, 3" NPT BOX HOSE CONNECTION                                                                                                                                | 18.00      | 1           |   |
| 6JW-05      | + PACKING                                                                                                                                                            | .25        | 2           |   |
| 6JW-05-90   | PACKING, 90 DURO HIGH PRESSURE                                                                                                                                       | .25        | Option      |   |
| 6JW-06      | + WEARBUSHING                                                                                                                                                        | 1.00       | 1           |   |
| 40PG-07     | + HOUSING SEALS                                                                                                                                                      | .20        | 2           |   |
| 3DJ-08      | BEARING SPINDLE                                                                                                                                                      | 8.00       | 1           |   |
| 20WX-11     | BEARING RETAINER WIRE                                                                                                                                                | .12        | 1           |   |
| 3BLW-12     | + BEARING                                                                                                                                                            | 7.50       | 2           |   |
| 3DJ-14      | BEARING HOUSING                                                                                                                                                      | 10.00      | 1           |   |
| 3DJ-16HA-RB | LOWER CONNECTION, 3" NPT RH BOX                                                                                                                                      | 15.00      | Option      |   |
| 3DJ-14HA-LB | LOWER CONNECTION, 3" NPT LH BOX                                                                                                                                      | 15.00      | 1           |   |
| 3DJ-16IA-RB | LOWER CONNECTION, 4" NPT RH BOX                                                                                                                                      | 18.00      | Option      |   |
| 3DJ-16IA-LB | LOWER CONNECTION, 4" NPT RH PIN                                                                                                                                      | 17.00      | Option      |   |
| 3DJ-16HA-RP | LOWER CONNECTION, 3" NPT RH PIN                                                                                                                                      | 15.00      | Option      |   |
| 3DJ-16HA-LP | LOWER CONNECTION, 3" NPT LH PIN                                                                                                                                      | 15.00      | Option      |   |
| 3DJ-16IA-RP | LOWER CONNECTION, 4" NPT RH PIN                                                                                                                                      | 18.00      | Option      |   |
| 3DJ-16IA-LP | LOWER CONNECTION, 4" NPT LH PIN                                                                                                                                      | 18.00      | Option      |   |
| 3DJ-16TA-LP | LOWER CONNECTION, 2 1/2" NPT LH PIN                                                                                                                                  | 13.50      | Option      | · |
| 3BLW-17     | + SPINDLE THREAD SEAL                                                                                                                                                | .15        | 1           |   |
| SS-37X37    | SET SCREW, LOWER CONNECTION                                                                                                                                          | .01<br>.01 | 1           |   |
| SS-50X37    |                                                                                                                                                                      |            | 1           |   |
| 6JW-40      | MAINTENANCE KIT (8) 6JW-05 (1) 6JW-06 WEARBUSHING                                                                                                                    |            |             |   |
| 3DJ-40R     | REPAIR KIT + Included in Repair Kit                                                                                                                                  |            |             |   |