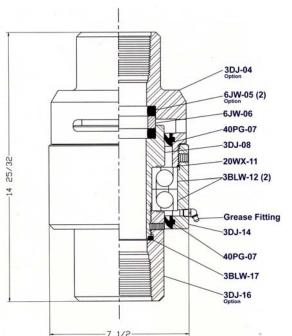

## **WEIGHTS AND DIMENSIONAL DATA**

| LENGTH | WT/LB | HOSE CONN     | LOWER CONN     | WATERCOURSE | WORKING    |
|--------|-------|---------------|----------------|-------------|------------|
|        |       |               |                |             | PRESSURE   |
| 14 ½"  | 65    | 3" NPT FEMALE | 2 ½" OR 3" NPT | 3"          | TO 300 PSI |

## **PARTS LIST**

| PART NUMBER | DESCRIPTION                                                                                                                                                          | WT/LBS     | NUMBER REQ. |   |
|-------------|----------------------------------------------------------------------------------------------------------------------------------------------------------------------|------------|-------------|---|
| 3DJ-2500-XX | WESTERN ROTATING HEAD, 3" FEMALE OR 4" MALE NPT HOSE CONNECTION, WITH 3" NPT RH/LH BOX OR PIN LOWER CONNECTION  ADD FOR STIFF BAIL  ADD FOR SPECIAL LOWER CONNECTION | WIZEBO     | NOMBER NEW. |   |
| 3DJ-04A **  | GOOSENECK, 3" NPT BOX HOSE CONNECTION                                                                                                                                | 18.00      | 1           |   |
| 6JW-05      | + PACKING                                                                                                                                                            | .25        | 2           |   |
| 6JW-05-90   | PACKING, 90 DURO HIGH PRESSURE                                                                                                                                       | .25        | Option      |   |
| 6JW-06      | + WEARBUSHING                                                                                                                                                        | 1.00       | 1           |   |
| 40PG-07     | + HOUSING SEALS                                                                                                                                                      | .20        | 2           |   |
| 3DJ-08      | BEARING SPINDLE                                                                                                                                                      | 8.00       | 1           |   |
| 20WX-11     | BEARING RETAINER WIRE                                                                                                                                                | .12        | 1           |   |
| 3BLW-12     | + BEARING                                                                                                                                                            | 7.50       | 2           |   |
| 3DJ-14      | BEARING HOUSING                                                                                                                                                      | 10.00      | 1           |   |
| 3DJ-16HA-RB | LOWER CONNECTION, 3" NPT RH BOX                                                                                                                                      | 15.00      | Option      |   |
| 3DJ-14HA-LB | LOWER CONNECTION, 3" NPT LH BOX                                                                                                                                      | 15.00      | 1           |   |
| 3DJ-16IA-RB | LOWER CONNECTION, 4" NPT RH BOX                                                                                                                                      | 18.00      | Option      |   |
| 3DJ-16IA-LB | LOWER CONNECTION, 4" NPT RH PIN                                                                                                                                      | 17.00      | Option      |   |
| 3DJ-16HA-RP | LOWER CONNECTION, 3" NPT RH PIN                                                                                                                                      | 15.00      | Option      |   |
| 3DJ-16HA-LP | LOWER CONNECTION, 3" NPT LH PIN                                                                                                                                      | 15.00      | Option      |   |
| 3DJ-16IA-RP | LOWER CONNECTION, 4" NPT RH PIN                                                                                                                                      | 18.00      | Option      |   |
| 3DJ-16IA-LP | LOWER CONNECTION, 4" NPT LH PIN                                                                                                                                      | 18.00      | Option      |   |
| 3DJ-16TA-LP | LOWER CONNECTION, 2 1/2" NPT LH PIN                                                                                                                                  | 13.50      | Option      | · |
| 3BLW-17     | + SPINDLE THREAD SEAL                                                                                                                                                | .15        | 1           |   |
| SS-37X37    | SET SCREW, LOWER CONNECTION                                                                                                                                          | .01<br>.01 | 1           |   |
| SS-50X37    |                                                                                                                                                                      |            | 1           |   |
| 6JW-40      | MAINTENANCE KIT (8) 6JW-05 (1) 6JW-06 WEARBUSHING                                                                                                                    |            |             |   |
| 3DJ-40R     | REPAIR KIT + Included in Repair Kit                                                                                                                                  |            |             |   |