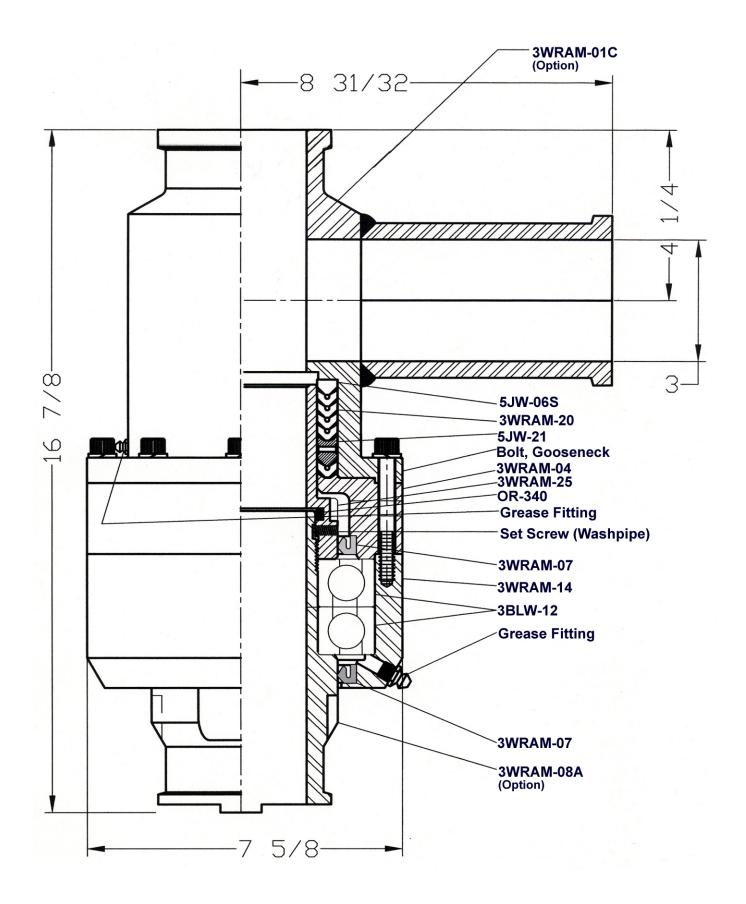

## PARTS LIST

| PART NUMBER   | DESCRIPTION                                                                                                        | WT/LBS | QTY.<br>REQ. |  |
|---------------|--------------------------------------------------------------------------------------------------------------------|--------|--------------|--|
| 3WRAM-2400-XX | WESTERN ROTATING HEAD, 3" VICTOLIC STRAIGHT<br>UP 3" VICTOLIC SIDE CONNECTION WITH 3" VICTOLIC<br>LOWER CONNECTION |        | 1            |  |
| 3BLW-12       | BEARING                                                                                                            |        | 2            |  |
| 3WRAM-01C     | GOOSENECK                                                                                                          |        | 1            |  |
| 3WRAM-04      | ADAPTER, PACKING                                                                                                   |        | 1            |  |
| 3WRAM-07      | HOUSING SEAL                                                                                                       |        | 2            |  |
| 3WRAM-08A     | SPINDLE, 3" VIC FLANGE                                                                                             |        | 1            |  |
| 3WRAM-14      | HOUSING, BEARING                                                                                                   |        | 1            |  |
| 3WRAM-20      | PACKING SET                                                                                                        |        | 1            |  |
| 3WRAM-25      | WASHPIPE                                                                                                           |        | 1            |  |
| 5JW-06S       | PACKING SEAT RING (STEEL)                                                                                          |        | 1            |  |
| 5JW-21        | LANTERN RING                                                                                                       |        | 1            |  |
| OR-340        | O RING                                                                                                             |        | 1            |  |