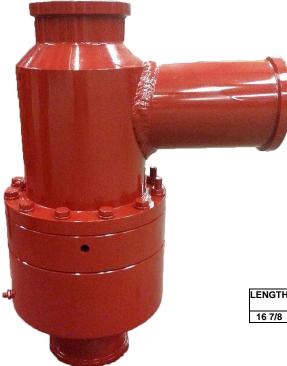

## 3WRAM ROTATING HEAD SPECIAL SWIVEL

- High Pressure Rotating Head
- Grease Lubricated Packing & Bearings
- Simple Bolt Together Design
- Optional Connections
- Alloy Steel Constructed

## SAFE WEIGHT CAPACITY DESIGNED FOR PRESSURE LOAD ONLY

| TECHNICAL DATA |       |         |        |        |            |         |             |  |  |
|----------------|-------|---------|--------|--------|------------|---------|-------------|--|--|
| LENGTH         | WIDTH | WEIGHT  | UPPER  | LOWER  | SIDE CONN. | FLUID   | WORKING     |  |  |
|                |       |         | CONN.  | CONN.  |            | PASSAGE | PRESSURE    |  |  |
| 16 7/8         | 7 5/8 | 95 lbs. | Option | Option | Option     | 3"      | To 3000 PSI |  |  |