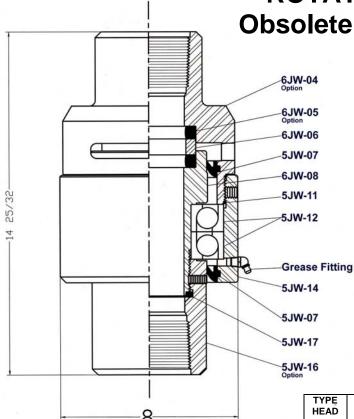

## **PARTS LIST**

| PART NUMBER   | DESCRIPTION                              | WT/LBS | NUMBER<br>REQ. |  |
|---------------|------------------------------------------|--------|----------------|--|
| 6JW-04        | GOOSENECK, 3" NPT FEMALE HOSE CONNECTION | 18.00  | 1              |  |
| 6JW-04A       | GOOSENECK, 4" NPT MALE HOSE CONNECTION   | 18.50  | OPTION         |  |
| 6JW-05        | + PACKING                                | .25    | 2              |  |
| 6JW-05-90     | PACKING, 90 DURO                         | .25    | OPTION         |  |
| 6JW-05V       | PACKING, VITON                           | .25    | OPTION         |  |
| 6JW-06        | + WEARBUSING                             | 1.00   | 1              |  |
| 6JW-08        | BEARING SPINDLE                          | 8.00   | 1              |  |
| 5JW-07        | + HOUSING SEAL                           | .25    | 2              |  |
| 5JW-07V       | VITON PACKING                            | .25    | OPTION         |  |
| 5JW-11        | BEARING RETAINER WIRE                    | .10    | 1              |  |
| 5JW-12        | + BEARING                                | 8.00   | 2              |  |
| 5JW-14        | BEARING HOUSING                          | 10.00  | 1              |  |
| 5JW-16HA-LB** | LOWER CONNECTION, 3" NPT LH BOX          |        | 1              |  |
| 5JW-16HA-RP   | LOWER CONNECTION, 3" NPT RH PIN          | 15.00  |                |  |
| 5JW-17        | + SPINDLE THREAD SEAL                    | .25    | 1              |  |
| 6JW-40        | MAINTENANCE KIT (8) 6JW-05, (1) 6JW-06   |        |                |  |
| 6JW-40R       | REPAIR KIT + Included in Repair Kit      |        |                |  |

Other sizes of connections available, please consult factory.

Option for above swivel, may affect pricing of complete swivel. Other options available, please consult factory.