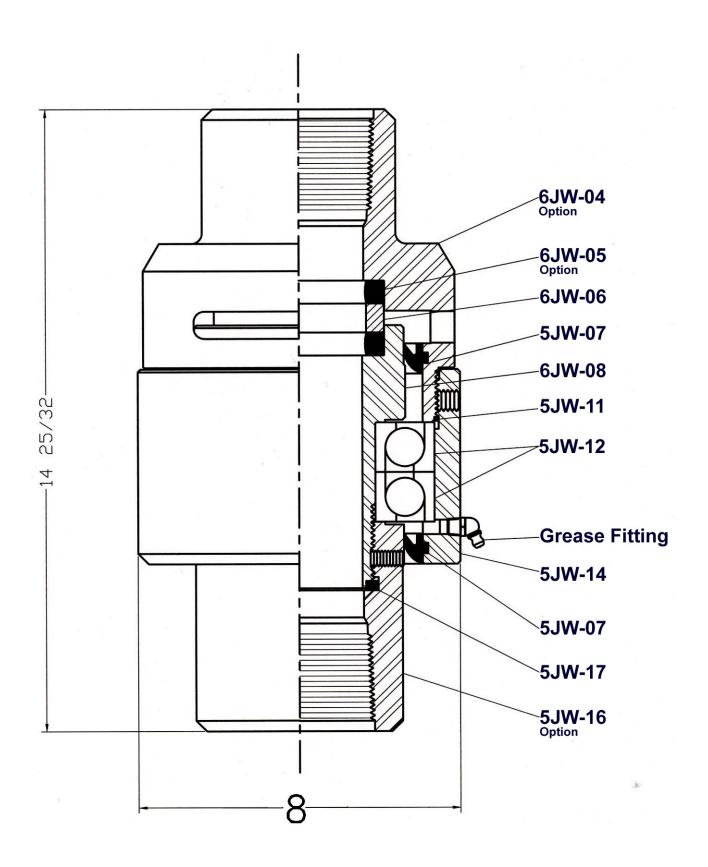

## **PARTS LIST**

| PART NUMBER   | DESCRIPTION                              | WT/LBS | NUMBER<br>REQ. |  |
|---------------|------------------------------------------|--------|----------------|--|
| 6JW-04        | GOOSENECK, 3" NPT FEMALE HOSE CONNECTION | 18.00  | 1              |  |
| 6JW-04A       | GOOSENECK, 4" NPT MALE HOSE CONNECTION   | 18.50  | OPTION         |  |
| 6JW-05        | + PACKING                                | .25    | 2              |  |
| 6JW-05-90     | PACKING, 90 DURO                         | .25    | OPTION         |  |
| 6JW-05V       | PACKING, VITON                           | .25    | OPTION         |  |
| 6JW-06        | + WEARBUSING                             | 1.00   | 1              |  |
| 6JW-08        | BEARING SPINDLE                          | 8.00   | 1              |  |
| 5JW-07        | + HOUSING SEAL                           | .25    | 2              |  |
| 5JW-07V       | VITON PACKING                            | .25    | OPTION         |  |
| 5JW-11        | BEARING RETAINER WIRE                    | .10    | 1              |  |
| 5JW-12        | + BEARING                                | 8.00   | 2              |  |
| 5JW-14        | BEARING HOUSING                          | 10.00  | 1              |  |
| 5JW-16HA-LB** | LOWER CONNECTION, 3" NPT LH BOX          |        | 1              |  |
| 5JW-16HA-RP   | LOWER CONNECTION, 3" NPT RH PIN          | 15.00  |                |  |
| 5JW-17        | + SPINDLE THREAD SEAL                    | .25    | 1              |  |
| 6JW-40        | MAINTENANCE KIT (8) 6JW-05, (1) 6JW-06   |        |                |  |
| 6JW-40R       | REPAIR KIT + Included in Repair Kit      |        |                |  |

Other sizes of connections available, please consult factory.

Option for above swivel, may affect pricing of complete swivel. Other options available, please consult factory.