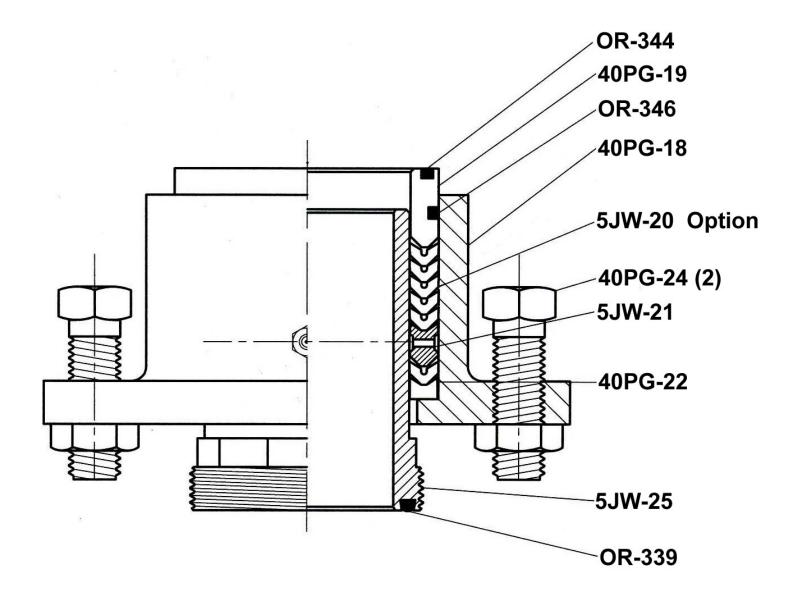

## PACKING ASSEMBLY FOR 30 PG, 40 PG, 50 PG SWIVEL

- Fits all KG and PG swivels
- Grease lubricated Chevron V-Ring
  Packing
- Adjustable

## PARTS LIST

| PART NUMBER | NAME                            | QTY. REQ. |  |
|-------------|---------------------------------|-----------|--|
| 40PG-40     | PACKING ASSEMBLY (COMPLETE)     | 1         |  |
| 40PG-18     | PACKING BOX                     | 1         |  |
| 40PG-19     | PACKING GLAND                   | 1         |  |
| 5JW-20      | PACKING SET                     | 1         |  |
| 5JW-20-416  | PACKING SET (LOW PRESSURE)      | Option    |  |
| 5JW-21      | LANTERN RING                    | 1         |  |
| 40PG-22     | PACKING SEAT RING               | 1         |  |
| 40PG-24     | PACKING ADJUSTING SCREW AND NUT | 2         |  |
| 5JW-25      | WASHPIPE                        | 1         |  |
| OR-339      | O RING (WASHPIPE)               | 1         |  |
| OR-344      | O RING (PACKING GLAND)          | 1         |  |
| OR-346      | O RING (PACKING GLAND)          | 1         |  |