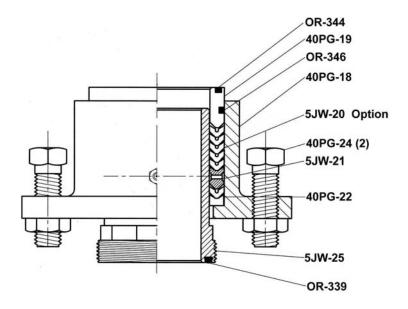

## PACKING ASSEMBLY FOR 30 PG, 40 PG, 50 PG SWIVEL

- Fits all KG and PG swivels
- Grease lubricated Chevron V-Ring
  Packing
- Adjustable

## PARTS LIST

| PART NUMBER | NAME                            | QTY. REQ. |  |
|-------------|---------------------------------|-----------|--|
| 40PG-40     | PACKING ASSEMBLY (COMPLETE)     | 1         |  |
| 40PG-18     | PACKING BOX                     | 1         |  |
| 40PG-19     | PACKING GLAND                   | 1         |  |
| 5JW-20      | PACKING SET                     | 1         |  |
| 5JW-20-416  | PACKING SET (LOW PRESSURE)      | Option    |  |
| 5JW-21      | LANTERN RING                    | 1         |  |
| 40PG-22     | PACKING SEAT RING               | 1         |  |
| 40PG-24     | PACKING ADJUSTING SCREW AND NUT | 2         |  |
| 5JW-25      | WASHPIPE                        | 1         |  |
| OR-339      | O RING (WASHPIPE)               | 1         |  |
| OR-344      | O RING (PACKING GLAND)          | 1         |  |
| OR-346      | O RING (PACKING GLAND)          | 1         |  |