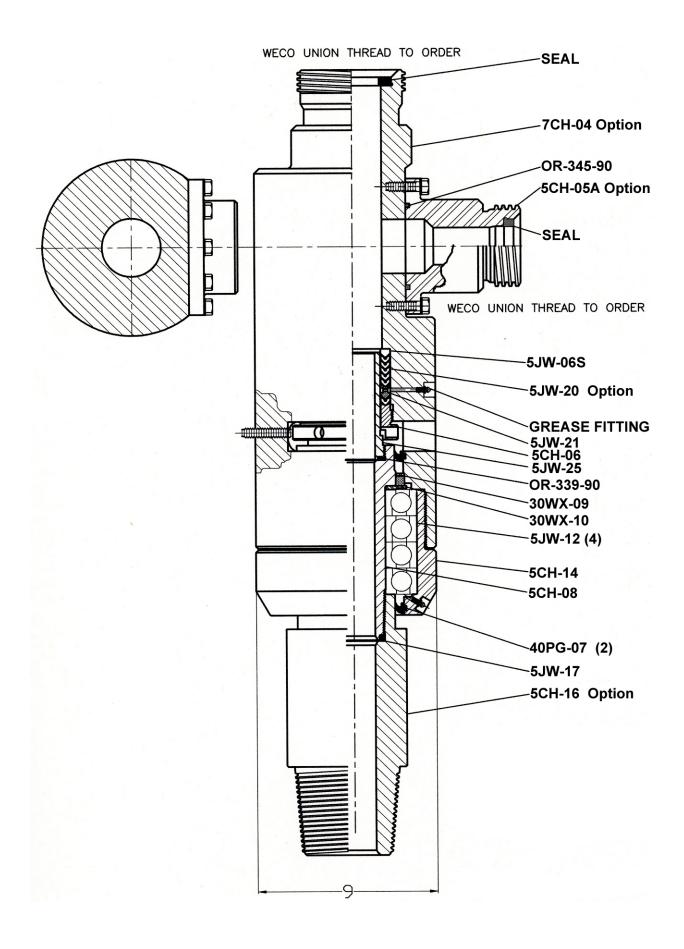

## **PARTS LIST**

| PART NUMBER | NAME                                                                                                                                                        | QTY. REQ. |
|-------------|-------------------------------------------------------------------------------------------------------------------------------------------------------------|-----------|
| 7CH-6930-XX | WESTERN CIRCULATING HEAD, INTEGRAL FEMALE SUB<br>UNIONS FOR TOP AND BOLT ON (FLANGED) FEMALE SUB<br>HOSE CONNECTION WITH 4 ½" IF RH PIN LOWER<br>CONNECTION |           |
|             | ADD FOR 3 1/2" IF RH PIN LOWER CONNECTION                                                                                                                   |           |
| 7CH-04      | GOOSENECK                                                                                                                                                   | OPTION    |
| 5CH-05C     | HOSE CONNECTION, 3" 1502 FEMALE SUB                                                                                                                         | OPTION    |
| 5JW-06S     | ADAPTER, PACKING (STEEL)                                                                                                                                    | 1         |
| 5JW-07      | SEAL HOUSING                                                                                                                                                | 2         |
| 5CH-08      | SPINDLE, BEARING                                                                                                                                            | 1         |
| 30WX-09     | SEAL, SHIELD                                                                                                                                                | 1         |
| 30WX-10     | SHIELD, BEARING                                                                                                                                             | 1         |
| 5JW-12      | BEARING                                                                                                                                                     | 4         |
| 5CH-06      | GLAND, PACKING ADJUSTING                                                                                                                                    | 1         |
| 5CH-14      | HOUSING, BEARING                                                                                                                                            | 1         |
| 5CH-16KE-RP | LOWER CONNECTION, 4 1/2" IF RH PIN                                                                                                                          | 1         |
| 5CH-16JE-RP | LOWER CONNECTION, 3 1/2" IF RH PIN                                                                                                                          | OPTION    |
| 5JW-17      | SEAL, SPINDLE THREAD                                                                                                                                        | 1         |
| 5JW-20-847  | PACKING SET (HIGH PRESSURE)                                                                                                                                 | 1         |
| 5JW-20      | PACKING SET                                                                                                                                                 | OPTION    |
| 5JW-21      | RING, LANTERN                                                                                                                                               | 1         |
| 5JW-25      | WASHPIPE                                                                                                                                                    | 1         |
| OR-339-90   | O RING (WASHPIPE)                                                                                                                                           | 1         |
| OR-345-90   | O RING (HOSE CONNECTION)                                                                                                                                    | 1         |
| 15WX-15     | BOLT, HOUSING LOCK W/NUT                                                                                                                                    | 1         |