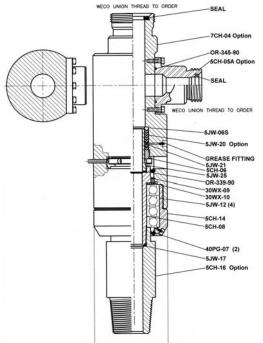

## **PARTS LIST**

| PART NUMBER | NAME                                                                                                                                                        | QTY. REQ. |
|-------------|-------------------------------------------------------------------------------------------------------------------------------------------------------------|-----------|
| 7CH-6930-XX | WESTERN CIRCULATING HEAD, INTEGRAL FEMALE SUB<br>UNIONS FOR TOP AND BOLT ON (FLANGED) FEMALE SUB<br>HOSE CONNECTION WITH 4 ½" IF RH PIN LOWER<br>CONNECTION |           |
|             | ADD FOR 3 1/2" IF RH PIN LOWER CONNECTION                                                                                                                   |           |
| 7CH-04      | GOOSENECK                                                                                                                                                   | OPTION    |
| 5CH-05C     | HOSE CONNECTION, 3" 1502 FEMALE SUB                                                                                                                         | OPTION    |
| 5JW-06S     | ADAPTER, PACKING (STEEL)                                                                                                                                    | 1         |
| 5JW-07      | SEAL HOUSING                                                                                                                                                | 2         |
| 5CH-08      | SPINDLE, BEARING                                                                                                                                            | 1         |
| 30WX-09     | SEAL, SHIELD                                                                                                                                                | 1         |
| 30WX-10     | SHIELD, BEARING                                                                                                                                             | 1         |
| 5JW-12      | BEARING                                                                                                                                                     | 4         |
| 5CH-06      | GLAND, PACKING ADJUSTING                                                                                                                                    | 1         |
| 5CH-14      | HOUSING, BEARING                                                                                                                                            | 1         |
| 5CH-16KE-RP | LOWER CONNECTION, 4 1/2" IF RH PIN                                                                                                                          | 1         |
| 5CH-16JE-RP | LOWER CONNECTION, 3 1/2" IF RH PIN                                                                                                                          | OPTION    |
| 5JW-17      | SEAL, SPINDLE THREAD                                                                                                                                        | 1         |
| 5JW-20-847  | PACKING SET (HIGH PRESSURE)                                                                                                                                 | 1         |
| 5JW-20      | PACKING SET                                                                                                                                                 | OPTION    |
| 5JW-21      | RING, LANTERN                                                                                                                                               | 1         |
| 5JW-25      | WASHPIPE                                                                                                                                                    | 1         |
| OR-339-90   | O RING (WASHPIPE)                                                                                                                                           | 1         |
| OR-345-90   | O RING (HOSE CONNECTION)                                                                                                                                    | 1         |
| 15WX-15     | BOLT, HOUSING LOCK W/NUT                                                                                                                                    | 1         |