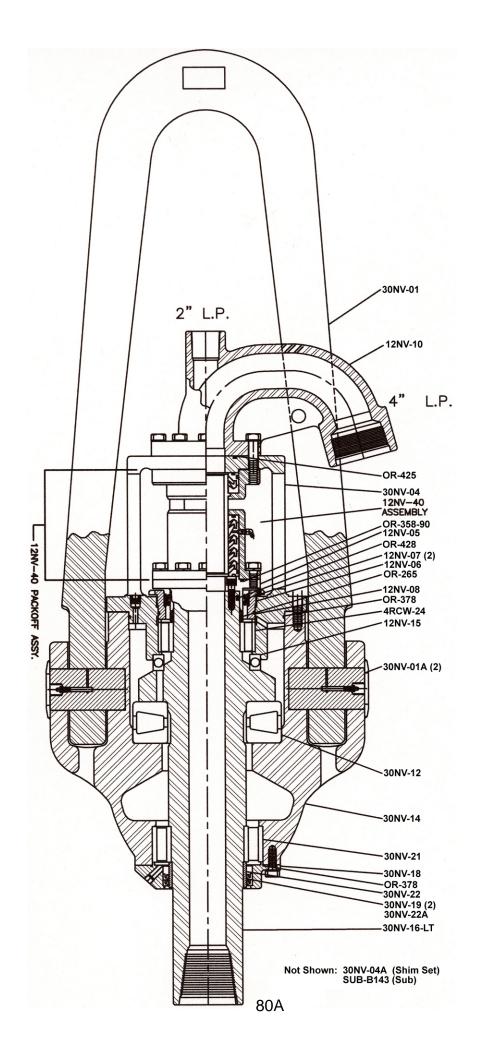

## **PARTS LIST**

| PART NUMBER  | NAME                                              | QTY. REQ. |  |
|--------------|---------------------------------------------------|-----------|--|
|              | SWIVEL, BAIL, 4" LINE PIPE HOSE CONNECTION 2" NPT |           |  |
| 30NV-6720-XX | FEMALE WIRELINE PASSAGE, 5 1/2" REG LH BOX STEM   |           |  |
|              | CONNECTION WITH 6 5/8" REG LH PIN SAVER SUB       |           |  |