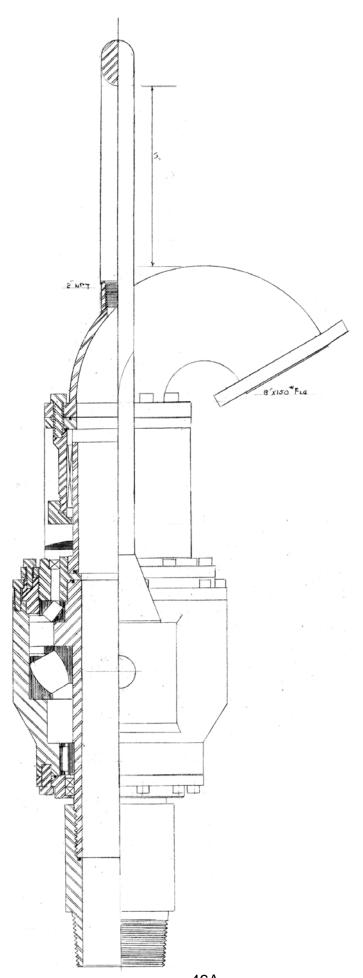

## 7WC "SPECIAL SWIVEL"

- Full 7" ID Watercourse
- Adjustable bearings
- Oil Bath Lubrication Bearings
- Quick change packing assembly
- Adjustable Chevron packing
- For conventional and airlift drilling

## **TECHNICAL DATA**

| LENGTH | WIDTH  | WEIGHT | HOSE CONN.     | LOWER CONN. | FLUID   | WORKING     |
|--------|--------|--------|----------------|-------------|---------|-------------|
|        |        |        |                |             | PASSAGE | PRESSURE    |
| 92"    | 19 5/8 | 13"    | 8", 150 Flange | Option      | 7"      | TO 1000 PSI |

## **WEIGHT CAPACITY**

| STATIC LOAD – 425,000 LBS ROTATING LOAD – 325,000 LBS @ 20 RPM |
|----------------------------------------------------------------|
|----------------------------------------------------------------|

## **PARTS LIST**

| PART NUMBER | DESCRIPTION                                                                                                                          | QTY. REQ. | PRICE   |
|-------------|--------------------------------------------------------------------------------------------------------------------------------------|-----------|---------|
| 7WC-5080-XX | WESTERN SWIVEL, 7" WATERCOURSE, 8" FLANGED HOSE CONNECTION, 2" NPT FEMALE AIRE LINE PASSAGE, WITH CHOICE OF LOWER CONNECTION THREADS |           | CONSULT |