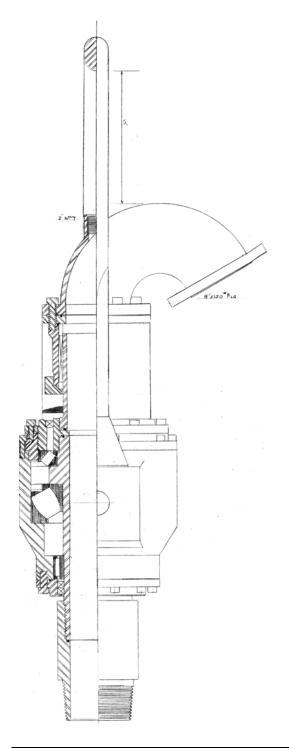

## 7WC "SPECIAL SWIVEL"

- Full 7" ID Watercourse
- Adjustable bearings
- Oil Bath Lubrication Bearings
- Quick change packing assembly
- Adjustable Chevron packing
- For conventional and airlift drilling

## **TECHNICAL DATA**

| LENGTH | WIDTH  | WEIGHT | HOSE CONN.     | LOWER CONN. | FLUID   | WORKING     |
|--------|--------|--------|----------------|-------------|---------|-------------|
|        |        |        |                |             | PASSAGE | PRESSURE    |
| 92"    | 19 5/8 | 13"    | 8", 150 Flange | Option      | 7"      | TO 1000 PSI |

## **WEIGHT CAPACITY**

| STATIC LOAD – 425,000 LBS ROTATING LOAD – 325,000 LBS @ 20 RPM |
|----------------------------------------------------------------|
|----------------------------------------------------------------|

## **PARTS LIST**

| PART NUMBER | DESCRIPTION                                                                                                                          | QTY. REQ. | PRICE   |
|-------------|--------------------------------------------------------------------------------------------------------------------------------------|-----------|---------|
| 7WC-5080-XX | WESTERN SWIVEL, 7" WATERCOURSE, 8" FLANGED HOSE CONNECTION, 2" NPT FEMALE AIRE LINE PASSAGE, WITH CHOICE OF LOWER CONNECTION THREADS |           | CONSULT |