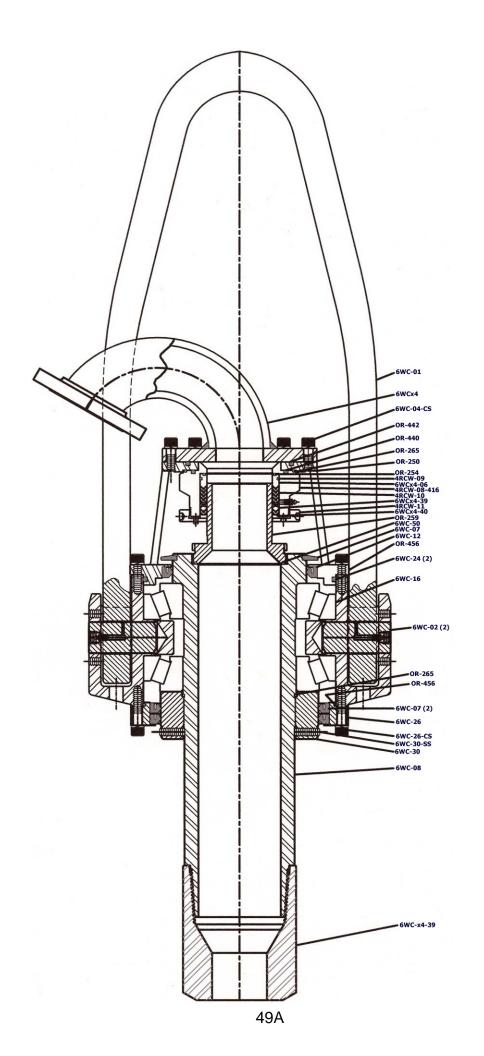

4-6WC SWIVEL "SPECIAL SWIVEL"

The 4-6WC is designed for the Water Well Irrigation, and the Construction Drilling Market. This compact swivel has a 4" ID but can be converted to a 6" ID with an additional packing capsule and gooseneck. This unit can be used for both conventional and reverse circulation drilling.

- Large 4" watercourse
- Quick change packing box
- Equal hoisting and pulldown capacity
- Adjustable bearings and packing
- 2" female airline connection
- Weld beveled sub

| STATIC LOAD<br>CAPACITY | ROTATING<br>LOAD CAP. @<br>35 RPM | WORKING<br>PRESSURE | HOSE<br>CONNECTION | WT/LB |
|-------------------------|-----------------------------------|---------------------|--------------------|-------|
| 175,000<br>LBS.         | 80,000 LBS.                       | To 1500 PSI         | 4", 150#<br>FLANGE | 775   |

## **PARTS LIST**

| PART NUMBER   | DESCRIPTION                                                                                                                                                                                     | QTY. REQ. |  |
|---------------|-------------------------------------------------------------------------------------------------------------------------------------------------------------------------------------------------|-----------|--|
| 4-6WC-5001-XX | WESTERN SWIVEL, 4" WATERCOURSE, 4" FLANGE HOSE CONN. WITH 2" NPT FEMALE AIR LINE CONN. WITH 6" MODIFIED LH PIN LOWER CONNECTION FURNISHED WITH SAVER SUB, BEVELED FOR WELD (LIMITED TO 9 ½" OD) |           |  |