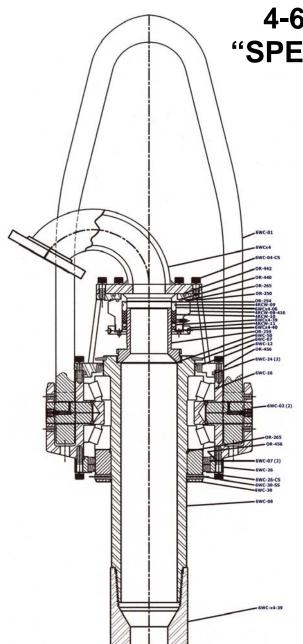

4-6WC SWIVEL "SPECIAL SWIVEL"

The 4-6WC is designed for the Water Well Irrigation, and the Construction Drilling Market. This compact swivel has a 4" ID but can be converted to a 6" ID with an additional packing capsule and gooseneck. This unit can be used for both conventional and reverse circulation drilling.

- Large 4" watercourse
- Quick change packing box
- Equal hoisting and pulldown capacity
- Adjustable bearings and packing
- 2" female airline connection
- Weld beveled sub

| STATIC LOAD<br>CAPACITY | ROTATING<br>LOAD CAP. @<br>35 RPM | WORKING<br>PRESSURE | HOSE<br>CONNECTION | WT/LB |
|-------------------------|-----------------------------------|---------------------|--------------------|-------|
| 175,000<br>LBS.         | 80,000 LBS.                       | To 1500 PSI         | 4", 150#<br>FLANGE | 775   |

## **PARTS LIST**

| PART NUMBER   | DESCRIPTION                                                                                                                                                                                     | QTY. REQ. |  |
|---------------|-------------------------------------------------------------------------------------------------------------------------------------------------------------------------------------------------|-----------|--|
| 4-6WC-5001-XX | WESTERN SWIVEL, 4" WATERCOURSE, 4" FLANGE HOSE CONN. WITH 2" NPT FEMALE AIR LINE CONN. WITH 6" MODIFIED LH PIN LOWER CONNECTION FURNISHED WITH SAVER SUB, BEVELED FOR WELD (LIMITED TO 9 ½" OD) |           |  |