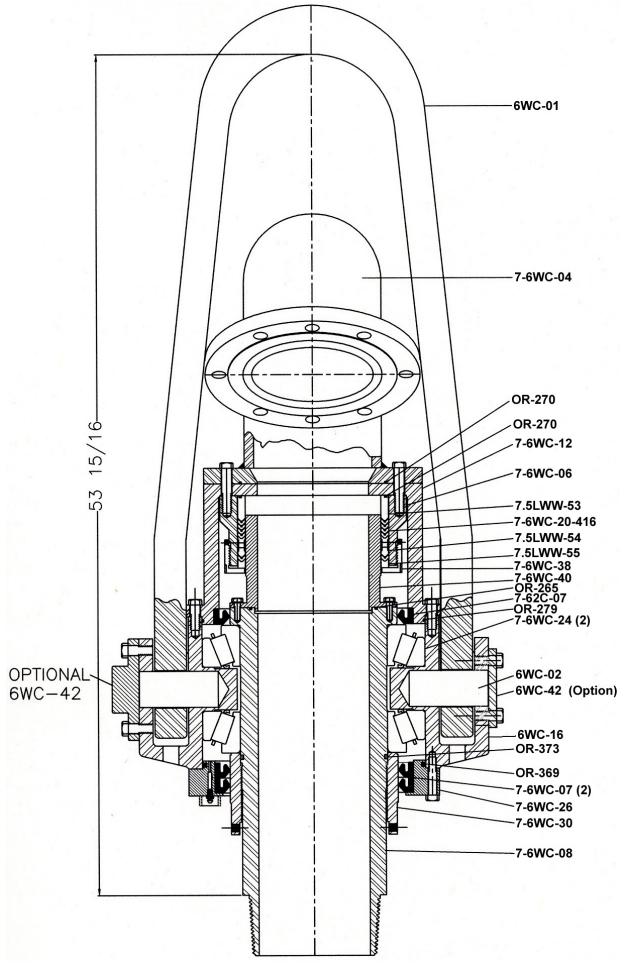

## PARTS LIST

| PART NUMBER   | DESCRIPTION                                                                                                                                                                                      | WT/LBS | QTY REQ |  |
|---------------|--------------------------------------------------------------------------------------------------------------------------------------------------------------------------------------------------|--------|---------|--|
| 7-6WC-5002-XX | WESTERN SWIVEL, 7" WATERCOURSE, 8" FLANGED HOSE<br>CONN. WITH 2" NPT FEMALE AIR CONN., WITH 7" (MOD) LH<br>PIN LOWER CONNECTION, FURNISHED WITH BEVEL FOR<br>WELD SAVER SUB. (LIMITED TO 10" OD) |        |         |  |
| 6WC-01        | BAIL                                                                                                                                                                                             | 105.00 | 1       |  |
| 6WC-02        | BAIL PINS                                                                                                                                                                                        | 8.00   | 2       |  |
| 6WC-02A       | BAIL PIN RETAINER                                                                                                                                                                                | 1.00   | 2       |  |
| 7-6WC-04      | GOOSENECK                                                                                                                                                                                        |        | 1       |  |
| 6WC-04-CS     | CAP SCREW W/WASHER                                                                                                                                                                               | .50    | 8       |  |
| 7-6WC-06      | PACKING BOX                                                                                                                                                                                      |        | 1       |  |
| 7-6WC-07      | SEAL, HOUSING                                                                                                                                                                                    |        | 3       |  |
| 7-6WC-08      | SPINDLE                                                                                                                                                                                          |        | 1       |  |
| 7-6WC-12      | BONNET                                                                                                                                                                                           |        | 1       |  |
| 7-6WC-12-CS   | CAP SCREW W/WASHER                                                                                                                                                                               | .50    | 8       |  |
| 6WC-16        | BEARING HOUSING                                                                                                                                                                                  | 120.00 | 1       |  |
| 7-6WC-20-416  | PACKING SET (LOW PRESSURE)                                                                                                                                                                       |        | 1       |  |
| 7-6WC-20      | PACKING SET                                                                                                                                                                                      |        | OPTION  |  |
| 7-6WC-24      | MAIN BEARING (CUP & CONE)                                                                                                                                                                        |        | 2       |  |
| 7-6WC-26      | LOWER OIL BOX                                                                                                                                                                                    |        | 1       |  |
| 6WC-26-CS     | CAP SCREW W/WASHER                                                                                                                                                                               | .20    | 6       |  |
| 7-6WC-29      | SUB, BEVEL FOR WELDING                                                                                                                                                                           |        | 1       |  |
| 7-6WC-30      | BEARING ADJUSTING NUT                                                                                                                                                                            |        | 1       |  |
| 6WC-30-SS     | SET SCREW                                                                                                                                                                                        | .20    | 4       |  |
| 7-6WC-38      | PACKING ADJUSTING GLAND                                                                                                                                                                          |        | 1       |  |
| 7-6WC-40      | WASHPIPE                                                                                                                                                                                         |        | 1       |  |
| 6WC-42        | TORQUE FLANGE                                                                                                                                                                                    |        | OPTION  |  |
| 7.5LWW-53     | PACKING GLAND                                                                                                                                                                                    |        | 1       |  |
| 7.5LWW-54     | LANTERN RING                                                                                                                                                                                     | 71.66  | 1       |  |
| 7.5LWW-55     | RING, PACKING SEAT                                                                                                                                                                               | 48.51  | 1       |  |
| OR-270        | O RING                                                                                                                                                                                           |        | 2       |  |
| OR-265        | O RING                                                                                                                                                                                           |        | 1       |  |
| OR-279        | O RING                                                                                                                                                                                           |        | 1       |  |
| OR-456        | O RING                                                                                                                                                                                           |        | 1       |  |
| OR-373        | O RING                                                                                                                                                                                           |        | 1       |  |
| OR-178        | O RING                                                                                                                                                                                           |        | 1       |  |