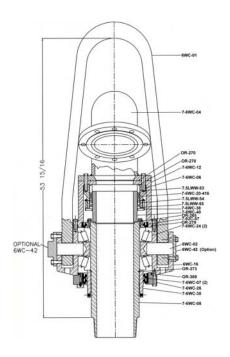

## PARTS LIST

| PART NUMBER   | DESCRIPTION                                                                                                                                                                                      | WT/LBS | QTY REQ |  |
|---------------|--------------------------------------------------------------------------------------------------------------------------------------------------------------------------------------------------|--------|---------|--|
| 7-6WC-5002-XX | WESTERN SWIVEL, 7" WATERCOURSE, 8" FLANGED HOSE<br>CONN. WITH 2" NPT FEMALE AIR CONN., WITH 7" (MOD) LH<br>PIN LOWER CONNECTION, FURNISHED WITH BEVEL FOR<br>WELD SAVER SUB. (LIMITED TO 10" OD) |        |         |  |
| 6WC-01        | BAIL                                                                                                                                                                                             | 105.00 | 1       |  |
| 6WC-02        | BAIL PINS                                                                                                                                                                                        | 8.00   | 2       |  |
| 6WC-02A       | BAIL PIN RETAINER                                                                                                                                                                                | 1.00   | 2       |  |
| 7-6WC-04      | GOOSENECK                                                                                                                                                                                        |        | 1       |  |
| 6WC-04-CS     | CAP SCREW W/WASHER                                                                                                                                                                               | .50    | 8       |  |
| 7-6WC-06      | PACKING BOX                                                                                                                                                                                      |        | 1       |  |
| 7-6WC-07      | SEAL, HOUSING                                                                                                                                                                                    |        | 3       |  |
| 7-6WC-08      | SPINDLE                                                                                                                                                                                          |        | 1       |  |
| 7-6WC-12      | BONNET                                                                                                                                                                                           |        | 1       |  |
| 7-6WC-12-CS   | CAP SCREW W/WASHER                                                                                                                                                                               | .50    | 8       |  |
| 6WC-16        | BEARING HOUSING                                                                                                                                                                                  | 120.00 | 1       |  |
| 7-6WC-20-416  | PACKING SET (LOW PRESSURE)                                                                                                                                                                       |        | 1       |  |
| 7-6WC-20      | PACKING SET                                                                                                                                                                                      |        | OPTION  |  |
| 7-6WC-24      | MAIN BEARING (CUP & CONE)                                                                                                                                                                        |        | 2       |  |
| 7-6WC-26      | LOWER OIL BOX                                                                                                                                                                                    |        | 1       |  |
| 6WC-26-CS     | CAP SCREW W/WASHER                                                                                                                                                                               | .20    | 6       |  |
| 7-6WC-29      | SUB, BEVEL FOR WELDING                                                                                                                                                                           |        | 1       |  |
| 7-6WC-30      | BEARING ADJUSTING NUT                                                                                                                                                                            |        | 1       |  |
| 6WC-30-SS     | SET SCREW                                                                                                                                                                                        | .20    | 4       |  |
| 7-6WC-38      | PACKING ADJUSTING GLAND                                                                                                                                                                          |        | 1       |  |
| 7-6WC-40      | WASHPIPE                                                                                                                                                                                         |        | 1       |  |
| 6WC-42        | TORQUE FLANGE                                                                                                                                                                                    |        | OPTION  |  |
| 7.5LWW-53     | PACKING GLAND                                                                                                                                                                                    |        | 1       |  |
| 7.5LWW-54     | LANTERN RING                                                                                                                                                                                     | 71.66  | 1       |  |
| 7.5LWW-55     | RING, PACKING SEAT                                                                                                                                                                               | 48.51  | 1       |  |
| OR-270        | O RING                                                                                                                                                                                           |        | 2       |  |
| OR-265        | O RING                                                                                                                                                                                           |        | 1       |  |
| OR-279        | O RING                                                                                                                                                                                           |        | 1       |  |
| OR-456        | O RING                                                                                                                                                                                           |        | 1       |  |
| OR-373        | O RING                                                                                                                                                                                           |        | 1       |  |
| OR-178        | O RING                                                                                                                                                                                           |        | 1       |  |