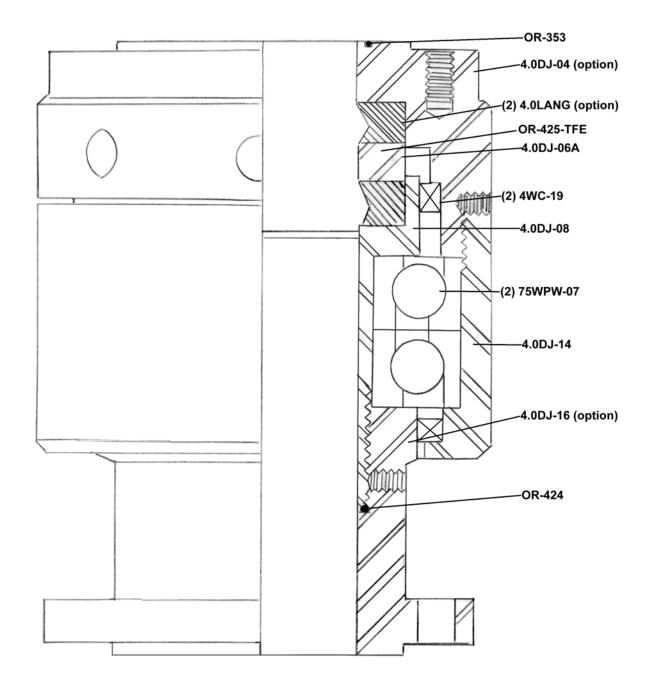

## WEIGHT CAPACITY DESIGNED FOR PRESSURE LOAD ONLY

| PART NUMBER   | DESCRIPTION                                                                                                               | WT/LBS | QTY. REQ. |  |
|---------------|---------------------------------------------------------------------------------------------------------------------------|--------|-----------|--|
| 4.0DJ-2800-XX | WESTERN ROTATING HEAD, 4", 150# FLANGE<br>HOSE CONNECTION WITH 4", 150# FLANGE<br>LOWER CONNECTION 4" ID, TO 300 PSI W.P. |        |           |  |
| 4.0DJ-04      | GOOSENECK, 150# FLANGE HOSE CONNECTION                                                                                    |        | OPTION    |  |
| 4.0 LANG      | PACKING                                                                                                                   |        | 2         |  |
| 4.0 LANG-90   | PACKING, 90 DURO                                                                                                          |        | OPTION    |  |
| 4.0 DJ-06A    | WEARBUSHING WITH O-RINGS                                                                                                  |        | 1         |  |
| 4WC-19        | HOUSING SEAL                                                                                                              |        | 2         |  |
| 75WPW-07      | BEARINGS                                                                                                                  |        | 2         |  |
| 4.0DJ-8       | SPINDLE, BEARING                                                                                                          |        | 1         |  |
| 4.0DJ-14      | HOUSING, BEARING                                                                                                          |        | 1         |  |
| 4.0DJ-16IK    | CONNECTION, LOWER (4" 150# FLANGE)                                                                                        |        | OPTION    |  |
| OR-353        | O-RING (GOOSENECK)                                                                                                        |        | 1         |  |
| OR-424        | O-RING (THREAD SEAL)                                                                                                      |        | 1         |  |
| OR-425-TFE    | O-RING (WEARBUSHING)                                                                                                      |        | 2         |  |

PARTS LIST

Other sizes of connections available, please consult factory.

Option for above swivel, may affect pricing of complete swivel. Other options available, please consult factory.