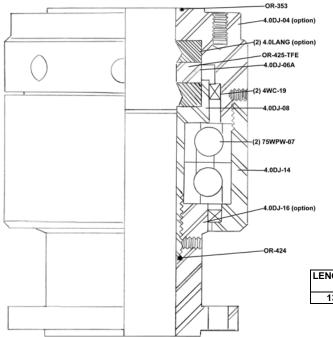

## WEIGHT CAPACITY DESIGNED FOR PRESSURE LOAD ONLY

| PART NUMBER   | DESCRIPTION                                                                                                               | WT/LBS | QTY. REQ. |  |
|---------------|---------------------------------------------------------------------------------------------------------------------------|--------|-----------|--|
| 4.0DJ-2800-XX | WESTERN ROTATING HEAD, 4", 150# FLANGE<br>HOSE CONNECTION WITH 4", 150# FLANGE<br>LOWER CONNECTION 4" ID, TO 300 PSI W.P. |        |           |  |
| 4.0DJ-04      | GOOSENECK, 150# FLANGE HOSE CONNECTION                                                                                    |        | OPTION    |  |
| 4.0 LANG      | PACKING                                                                                                                   |        | 2         |  |
| 4.0 LANG-90   | PACKING, 90 DURO                                                                                                          |        | OPTION    |  |
| 4.0 DJ-06A    | WEARBUSHING WITH O-RINGS                                                                                                  |        | 1         |  |
| 4WC-19        | HOUSING SEAL                                                                                                              |        | 2         |  |
| 75WPW-07      | BEARINGS                                                                                                                  |        | 2         |  |
| 4.0DJ-8       | SPINDLE, BEARING                                                                                                          |        | 1         |  |
| 4.0DJ-14      | HOUSING, BEARING                                                                                                          |        | 1         |  |
| 4.0DJ-16IK    | CONNECTION, LOWER (4" 150# FLANGE)                                                                                        |        | OPTION    |  |
| OR-353        | O-RING (GOOSENECK)                                                                                                        |        | 1         |  |
| OR-424        | O-RING (THREAD SEAL)                                                                                                      |        | 1         |  |
| OR-425-TFE    | O-RING (WEARBUSHING)                                                                                                      |        | 2         |  |

PARTS LIST

Other sizes of connections available, please consult factory.

Option for above swivel, may affect pricing of complete swivel. Other options available, please consult factory.