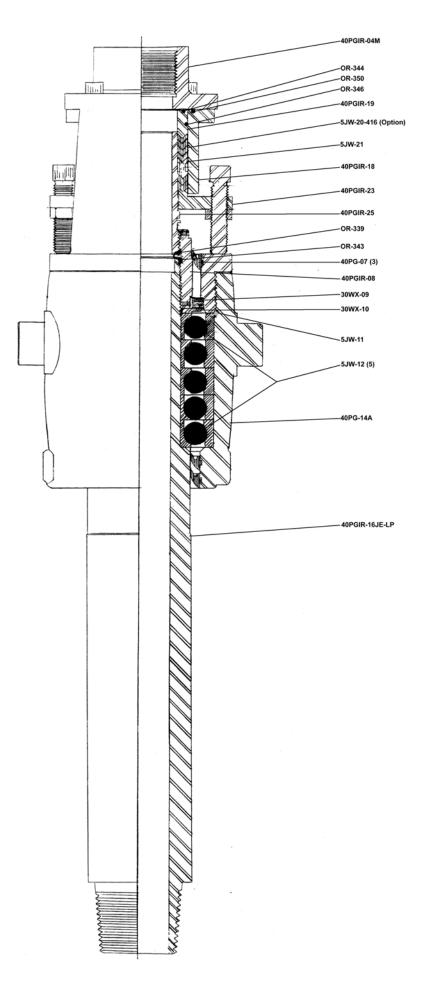

## PARTS LIST

| PART NUMBER    | NAME                                                                                                                                                                                 | QTY. REQ. |  |
|----------------|--------------------------------------------------------------------------------------------------------------------------------------------------------------------------------------|-----------|--|
| 40PGIR-6000-XX | WESTERN SWIVEL, FOR TH-75 DRILL, 3" NPT H/C, STRAIGHT<br>UP, (2) 2" OD TRUNNION PINS ON 8 15/16" SHOULDERS, WITH<br>3 ½" IF (MOD) LH PIN LOWER CONNECTION<br>LH PIN LOWER CONNECTION |           |  |
| 40PGIR-04RM    | GOOSENECK, 3" NPT FEMALE                                                                                                                                                             |           |  |
| 40PG-07        | HOUSING SEAL                                                                                                                                                                         | 3         |  |
| 40PGIR-08 SN   | SPINDLE NUT, (NEW STYLE)                                                                                                                                                             | 1         |  |
| 40PGIR-08 SN-A | SET SCREW, SPINDLE NUT                                                                                                                                                               | 2         |  |
| 30WX-09        | SHIELD SEAL                                                                                                                                                                          | 1         |  |
| 30WX-10        | BEARING SHIELD                                                                                                                                                                       | 1         |  |
| 5JW-11         | BEARING RETAINER WIRE                                                                                                                                                                | 1         |  |
| 5JW-12         | BEARING                                                                                                                                                                              | 5         |  |
| 40PG-14A       | BEARING HOUSING, 2" PINS, 8 15/16" SHOULDERS                                                                                                                                         | 1         |  |
| 15WX-15        | HOUSING LOCK BOLT AND NUT                                                                                                                                                            | 1         |  |
| 40PGIR-16JE-LP | SPINDLE, LONG, W / 3 1/2" IF (MOD) LH PIN                                                                                                                                            | 1         |  |
| 40PGIR-18      | PACKING BOX                                                                                                                                                                          | 1         |  |
| 40PGIR-18A     | BOLTS W/WASHERS, PACKING BOX                                                                                                                                                         | 4         |  |
| 40PGIR-19      | PACKING GLAND                                                                                                                                                                        | 1         |  |
| 5JW-20         | PACKING SET                                                                                                                                                                          | OPTION    |  |
| 5JW-20-416     | PACKING SET, LOW PRESSURE                                                                                                                                                            | 1         |  |
| 5JW-21         | LANTERN RING                                                                                                                                                                         | 1         |  |
| 40PGIR-23      | PACKING ADJUSTING GLAND                                                                                                                                                              | 1         |  |
| 40PGIR-24      | ADJUSTING SCREW WITH NUT                                                                                                                                                             | 2         |  |
| 40PGIR-25      | WASHPIPE                                                                                                                                                                             | 1         |  |
| OR-339         | O-RING, WASHPIPE                                                                                                                                                                     | 1         |  |
| OR-343         | O-RING, THREAD SEAL                                                                                                                                                                  | 1         |  |
| OR-344         | O-RING, PACKING GLAND                                                                                                                                                                | 1         |  |
| OR-346         | O-RING, PACKING GLAND                                                                                                                                                                | 1         |  |
| OR-350         | O-RING, PACKING BOX                                                                                                                                                                  | 1         |  |
| 40PGIR-70WT    | WEAR TUBE                                                                                                                                                                            | OPTION    |  |