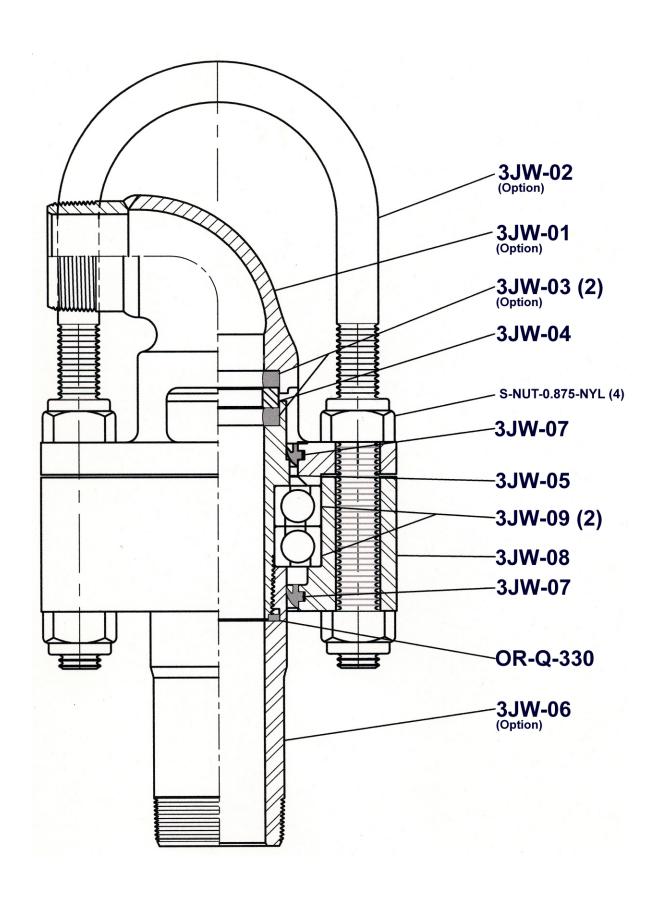

## **PARTS LIST**

| PART NO.    | NAME                                                                                                         | WT/LBS | QTY. REQ. |  |
|-------------|--------------------------------------------------------------------------------------------------------------|--------|-----------|--|
| 3JW-2030-XX | WESTERN SWIVEL, BAIL, 2" NPT MALE OR FEMALE HOSE CONNECTION, WITH 2" RIGHT OR LEFT HAND PIN LOWER CONNECTION |        |           |  |
|             | ADD FOR SPECIAL LOWER CONNECTION                                                                             |        |           |  |
| 3JW-01      | GOOSENECK, 2" NPT MALE HOSE CONNECTION                                                                       | 8.00   | Option    |  |
| 3JW-02      | BAIL WITH NUTS                                                                                               | 6.00   | 1         |  |
| 3JW-02L     | BAIL, LONG WITH NUTS                                                                                         | 7.50   | Option    |  |
| 3JW-02A     | STUDS WITH NUTS                                                                                              | 2.00   | Option    |  |
| 3JW-03      | + PACKING                                                                                                    | .06    | 2         |  |
| 3JW-03-90   | PACKING, 90 DURO                                                                                             | .06    | Option    |  |
| 3JW-03V     | PACKING VITON                                                                                                | .06    | Option    |  |
| 3JW-04      | + WEARBUSHING                                                                                                | .25    | 1         |  |
| 3JW-05      | BEARING SPINDLE                                                                                              | 3.00   | 1         |  |
| 3JW-06EA-RP | LOWER CONNECTION, 2" NPT RH PIN                                                                              | 4.00   | Option    |  |
| 3JW-06EA-LP | LOWER CONNECTION, 2" NPT LH PIN                                                                              | 4.00   | 1         |  |
| 3JW-06TA-RP | LOWER CONNECTION, 2 1/2" NPT RH PIN                                                                          | 6.00   | Option    |  |
| 3JW-06TA-LP | LOWER CONNECTION, 2 1/2" NPT LH PIN                                                                          | 6.00   | Option    |  |
| 3JW-07      | + HOUSING SEAL                                                                                               | .25    | 2         |  |
| 3JW-07V     | HOUSING SEAL VITON                                                                                           | .25    | Option    |  |
| 3JW-08      | BEARING HOUSING                                                                                              | 9.00   | 1         |  |
| 3JW-09      | + BEARING                                                                                                    | 3.00   | 2         |  |
| OR-Q-330    | + SPINDLE THREAD SEAL                                                                                        | .06    | 1         |  |
| 3JW-40      | MAINTENANCE KIT (8) 3JW-03 (1) 3JW-04                                                                        |        |           |  |
| 3JW-40R     | REPAIR KIT + Included in Repair Kit                                                                          |        |           |  |

Other sizes of connections available, please consult factory.

Option for above swivel, may affect pricing of complete swivel. Other options available, please consult factory.