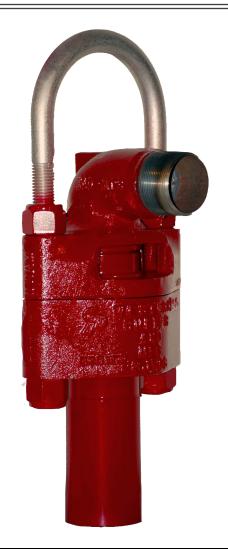

## **3JW**

- For all types of drilling
- For rotating speed to 500 RPM
- Constructed from a high grade alloy steel
- Grease lubricated thrust ball bearings in a sealed housing
- Available with or without stiff bail
- Compact
- Simple design allows for easy field maintenance and repair
- Choice of lower connection threads

## **TECHNICAL DATA**

| MODEL | LENGTH | WT/LBS | HOSE CONN. | LOWER CONN*      | WATER   | WORKING  |
|-------|--------|--------|------------|------------------|---------|----------|
|       |        |        |            | RH OR LH NPT     | COURSE  | PRESSURE |
| 3JW   | 19"    | 36     | 2" PIN     | 2" OR 2-1/2" PIN | MAX. 2" | 300 PSI  |