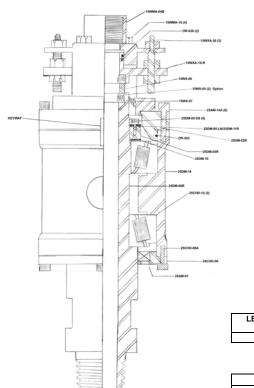

## **PARTS LIST**

| PART NO.     | DESCRIPTION                                                                                                                                                   | QTY.   |            |
|--------------|---------------------------------------------------------------------------------------------------------------------------------------------------------------|--------|------------|
|              |                                                                                                                                                               | REQ.   |            |
| 25DM-8050-XX | SWIVEL, ADUSTING NUT WITH LOCK NUT, 2 ½" NPT FEMALE HOSE CONNECTION, ADJUSTABLE PACKING. 2" OD PINS ON 9 1/8" SHOULDERS, WITH 3 ½" IF LH PIN LOWER CONNECTION |        |            |
| 15WMA-04B    | GOOSENECK, ADJUSTABLE (2 1/2" NPT FEMALE)                                                                                                                     | 1      |            |
| 15WMA-15     | STUD WITH NUT                                                                                                                                                 | 4      |            |
| 15WX-05      | PACKING                                                                                                                                                       | 2      |            |
| 15WX-05-90   | PACKING, 90 DURO                                                                                                                                              | Option |            |
| 15WX-06      | WEARBUSHING                                                                                                                                                   | 1      |            |
| 15WX-07      | HOUSING SEAL                                                                                                                                                  | 1      |            |
| OR-036       | O RING, ADJUSTING GLAND                                                                                                                                       | 2      |            |
| 15WXA-19-R   | ADJUSTING GLAND                                                                                                                                               | 1      |            |
| 15WXA-20     | ADJUSTING SCREW WITH NUTS                                                                                                                                     | 2      |            |
| 25CHD-06     | LOWER SEAL BOX                                                                                                                                                | 1      |            |
| 25AM-07      | HOUSING SEAL                                                                                                                                                  | 1      |            |
| 25CHD-12     | BEARINGS (CUP AND CONE)                                                                                                                                       | 2      | CONSULT ea |
| 25DM-02R     | PLATE, COVER                                                                                                                                                  | 1      |            |
| 25DM-05-LN   | BEARING LOCKNUT                                                                                                                                               | 1      |            |
| 25DM-05R     | ADJUSTING NUT                                                                                                                                                 | 1      |            |
| 25DM-08R     | SPINDLE, 3 ½" IF LH PIN                                                                                                                                       | 1      |            |
| 25DM-10      | BEARING SHIELD                                                                                                                                                | 1      |            |
| 25DM-11R     | PLATE, LOCK                                                                                                                                                   | 1      |            |
| 25DM-14      | BEARING HOUSING WITH PINS, 2" OD, 9 1/8" SHOULDERS                                                                                                            | 1      |            |
| OR-263       | O RING COVER PLATE                                                                                                                                            | 1      |            |