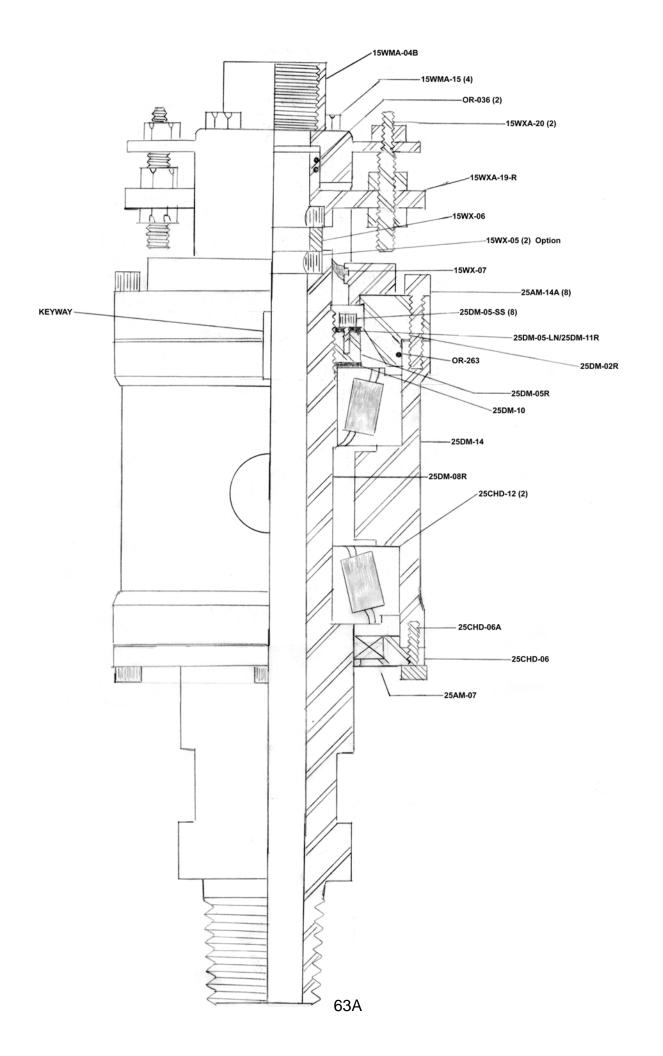

## **PARTS LIST**

| PART NO.     | DESCRIPTION                                                                                                                                                   | QTY.   |            |
|--------------|---------------------------------------------------------------------------------------------------------------------------------------------------------------|--------|------------|
|              |                                                                                                                                                               | REQ.   |            |
| 25DM-8050-XX | SWIVEL, ADUSTING NUT WITH LOCK NUT, 2 ½" NPT FEMALE HOSE CONNECTION, ADJUSTABLE PACKING. 2" OD PINS ON 9 1/8" SHOULDERS, WITH 3 ½" IF LH PIN LOWER CONNECTION |        |            |
| 15WMA-04B    | GOOSENECK, ADJUSTABLE (2 1/2" NPT FEMALE)                                                                                                                     | 1      |            |
| 15WMA-15     | STUD WITH NUT                                                                                                                                                 | 4      |            |
| 15WX-05      | PACKING                                                                                                                                                       | 2      |            |
| 15WX-05-90   | PACKING, 90 DURO                                                                                                                                              | Option |            |
| 15WX-06      | WEARBUSHING                                                                                                                                                   | 1      |            |
| 15WX-07      | HOUSING SEAL                                                                                                                                                  | 1      |            |
| OR-036       | O RING, ADJUSTING GLAND                                                                                                                                       | 2      |            |
| 15WXA-19-R   | ADJUSTING GLAND                                                                                                                                               | 1      |            |
| 15WXA-20     | ADJUSTING SCREW WITH NUTS                                                                                                                                     | 2      |            |
| 25CHD-06     | LOWER SEAL BOX                                                                                                                                                | 1      |            |
| 25AM-07      | HOUSING SEAL                                                                                                                                                  | 1      |            |
| 25CHD-12     | BEARINGS (CUP AND CONE)                                                                                                                                       | 2      | CONSULT ea |
| 25DM-02R     | PLATE, COVER                                                                                                                                                  | 1      |            |
| 25DM-05-LN   | BEARING LOCKNUT                                                                                                                                               | 1      |            |
| 25DM-05R     | ADJUSTING NUT                                                                                                                                                 | 1      |            |
| 25DM-08R     | SPINDLE, 3 ½" IF LH PIN                                                                                                                                       | 1      |            |
| 25DM-10      | BEARING SHIELD                                                                                                                                                | 1      |            |
| 25DM-11R     | PLATE, LOCK                                                                                                                                                   | 1      |            |
| 25DM-14      | BEARING HOUSING WITH PINS, 2" OD, 9 1/8" SHOULDERS                                                                                                            | 1      |            |
| OR-263       | O RING COVER PLATE                                                                                                                                            | 1      |            |